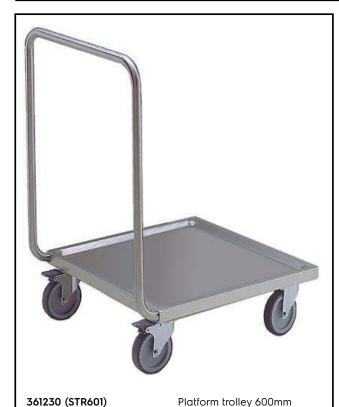

# Service Trolleys Platform Trolley 600 mm

| ITEM #  |  |
|---------|--|
| MODEL # |  |
| NAME #  |  |
| SIS #   |  |
| AIA #   |  |

#### Item No.

Constructed in 304 AISI stainless steel. Framework in mm25 tubing, completely welded. Seamless, sound-absorbing, platform shelf with double-folded edges. The handle is an extension of the load-bearing frame. N. 4 swivelling castors, two with brakes, mm125 in diameter, fitted with plastic bumpers. Platform size mm600x600. Load capacity: 150 kg, uniformly distributed.

#### **Main Features**

- Ideal to transport kitchenware and dishwashing racks.
- Framework in 25 mm tubing, completely welded.
- Load capacity of 150 kg uniformly distributed.
- Seamless sound-absorbing platform shelf with double-folded edges welded to the framework.
- Platform shelf size 600x600 mm.
- Handle is an extention of the load-bearing frame.
- 4 pivoting Ø 125 mm wheels, 2 of which with brakes, fitted with plastic bumpers

### Construction

• Constructed entirely in 304 AISI stainless steel.

APPROVAL: