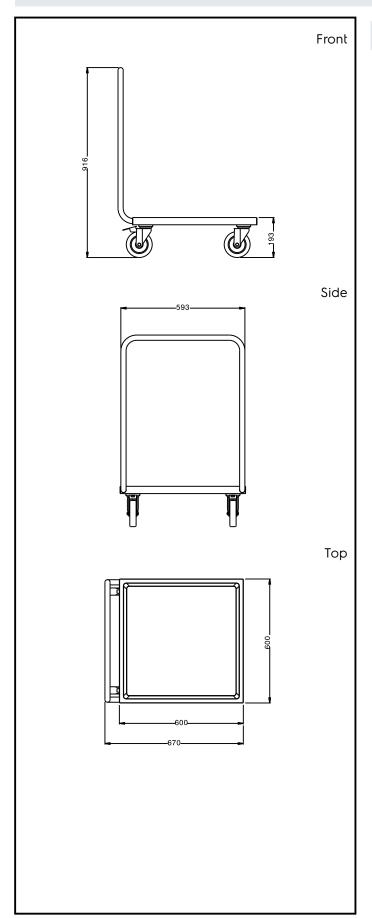

## **Key Information:**

External dimensions, Width:

361230 (STR601)670 mmExternal dimensions, Depth:600 mmExternal dimensions, Height:900 mmWheel material:Zinc platedWheel diameter:Ø 125Net weight:13 kg